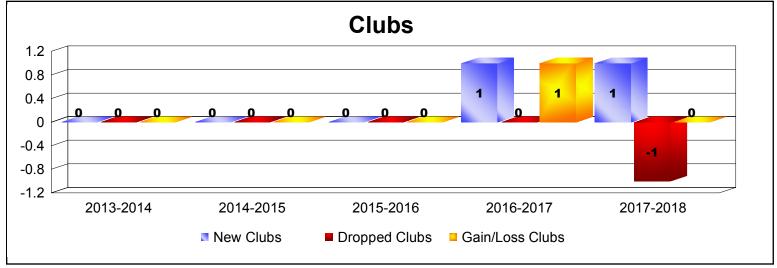

District 108 A

As of June 2018 Cumulative

| Year      | New<br>Clubs | Dropped<br>Clubs | Gain/<br>Loss<br>Clubs | New<br>Members | Charter<br>Members | Reinstate<br>Members | Transfer<br>Members | Total<br>Member<br>Added | Total<br>Members<br>Dropped | Gain/<br>Loss<br>Members |
|-----------|--------------|------------------|------------------------|----------------|--------------------|----------------------|---------------------|--------------------------|-----------------------------|--------------------------|
| 2013-2014 | 0            | 0                | 0                      | 261            | 4                  | 6                    | 7                   | 278                      | -314                        | -36                      |
| 2014-2015 | 0            | 0                | 0                      | 249            | 0                  | 7                    | 9                   | 265                      | -345                        | -80                      |
| 2015-2016 | 0            | 0                | 0                      | 229            | 0                  | 4                    | 15                  | 248                      | -295                        | -47                      |
| 2016-2017 | 1            | 0                | 1                      | 331            | 36                 | 2                    | 12                  | 381                      | -301                        | 80                       |
| 2017-2018 | 1            | -1               | 0                      | 284            | 42                 | 7                    | 4                   | 337                      | -268                        | 69                       |
| Average   | 0            | 0                | 0                      | 271            | 16                 | 5                    | 9                   | 302                      | -305                        | -3                       |