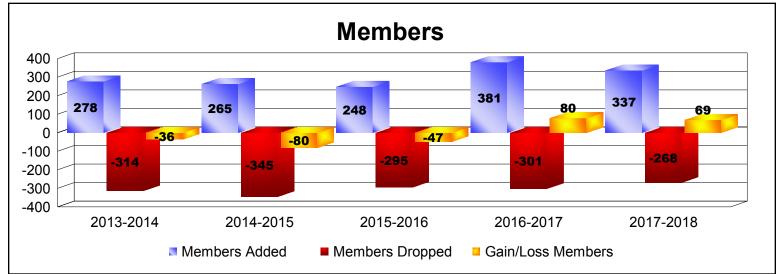

District 108 A

As of June 2018 Cumulative

| Year      | New<br>Clubs | Dropped<br>Clubs | Gain/<br>Loss<br>Clubs | New<br>Members | Charter<br>Members | Reinstate<br>Members | Transfer<br>Members | Total<br>Member<br>Added | Total<br>Members<br>Dropped | Gain/<br>Loss<br>Members |
|-----------|--------------|------------------|------------------------|----------------|--------------------|----------------------|---------------------|--------------------------|-----------------------------|--------------------------|
| 2013-2014 | 0            | 0                | 0                      | 261            | 4                  | 6                    | 7                   | 278                      | -314                        | -36                      |
| 2014-2015 | 0            | 0                | 0                      | 249            | 0                  | 7                    | 9                   | 265                      | -345                        | -80                      |
| 2015-2016 | 0            | 0                | 0                      | 229            | 0                  | 4                    | 15                  | 248                      | -295                        | -47                      |
| 2016-2017 | 1            | 0                | 1                      | 331            | 36                 | 2                    | 12                  | 381                      | -301                        | 80                       |
| 2017-2018 | 1            | -1               | 0                      | 284            | 42                 | 7                    | 4                   | 337                      | -268                        | 69                       |
| Average   | 0            | 0                | 0                      | 271            | 16                 | 5                    | 9                   | 302                      | -305                        | -3                       |